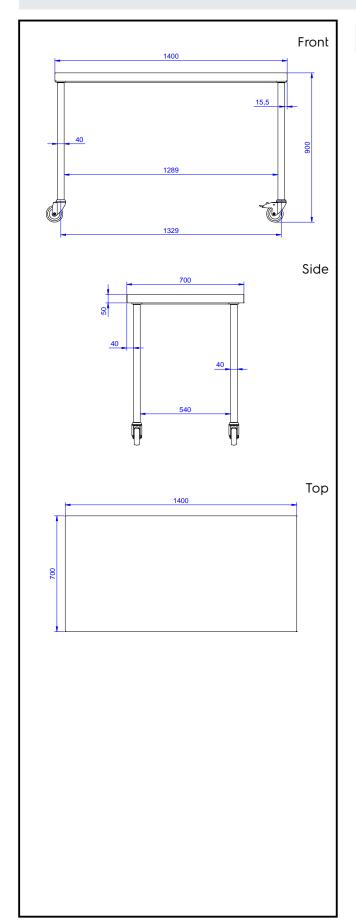

## **Key Information:**

| External dimensions, Width: 133166 (TG1400ENR)    | 1400 mm |
|---------------------------------------------------|---------|
| External dimensions, Depth:                       | 700 mm  |
| External dimensions, Height:                      | 900 mm  |
| Worktop thickness:                                | 50 mm   |
| Net weight:                                       | 45 kg   |
| Drawer combinations - No.<br>400 mm drawers       | 3       |
| Drawer combinations -<br>No.600 mm drawers        | 3       |
| Drawer combinations - No.<br>400 + 600 mm drawers | 1+2     |
|                                                   |         |

### Item No.

The 50mm high worktop in 304 AISI stainless steel, 1,5mm in thickness, has anti-drip edges and welded corners. Under-top reinforcement bars in 304 AISI stainless steel. Round section legs and feet in 304 AISI stainless steel, 50mm in diameter. Mounted on wheels.

#### Construction

- Worktop with 50 mm high profile, in s/s Scotch Brite finishing, 15/10 in thickness with anti-drip edges and welded corners.
- Wide range of taps are available to suit every need.
- 100 mm upstand with 10 mm radioused corner and 13 mm deep, designed to be used against a wall.
- Heavy duty construction entirely in AISI 304 stainless steel to offer maximum durability.